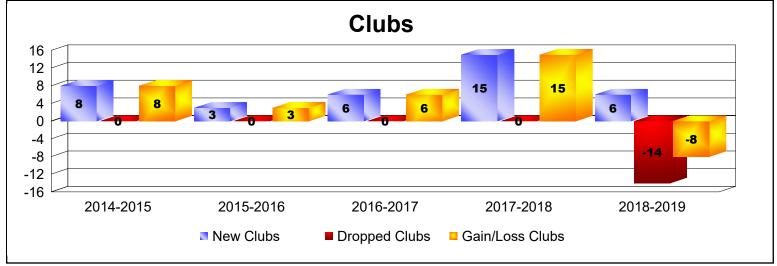

District 3232F1 As of June 2019 Cumulative

| Year      | New<br>Clubs | Dropped<br>Clubs | Gain/<br>Loss<br>Clubs | New<br>Members | Charter<br>Members | Reinstate<br>Members | Transfer<br>Members | Total<br>Member<br>Added | Total<br>Members<br>Dropped | Gain/<br>Loss<br>Members |
|-----------|--------------|------------------|------------------------|----------------|--------------------|----------------------|---------------------|--------------------------|-----------------------------|--------------------------|
| 2014-2015 | 8            | 0                | 8                      | 192            | 287                | 44                   | 2                   | 525                      | -354                        | 171                      |
| 2015-2016 | 3            | 0                | 3                      | 256            | 64                 | 11                   | 2                   | 333                      | -210                        | 123                      |
| 2016-2017 | 6            | 0                | 6                      | 573            | 131                | 12                   | 8                   | 724                      | -293                        | 431                      |
| 2017-2018 | 15           | 0                | 15                     | 855            | 443                | 21                   | 4                   | 1323                     | -564                        | 759                      |
| 2018-2019 | 6            | -14              | -8                     | 755            | 221                | 41                   | 10                  | 1027                     | -1306                       | -279                     |
| Average   | 8            | -3               | 5                      | 526            | 229                | 26                   | 5                   | 786                      | -545                        | 241                      |