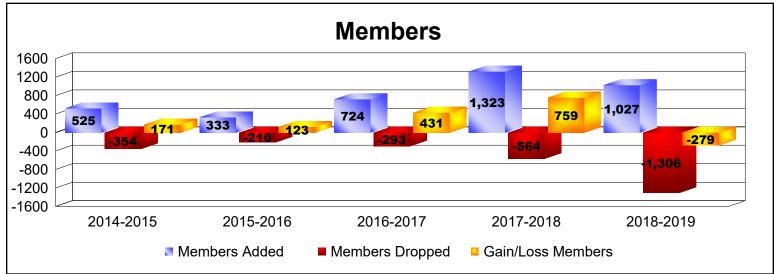

District 3232F1 As of June 2019 Cumulative

| Year      | New<br>Clubs | Dropped<br>Clubs | Gain/<br>Loss<br>Clubs | New<br>Members | Charter<br>Members | Reinstate<br>Members | Transfer<br>Members | Total<br>Member<br>Added | Total<br>Members<br>Dropped | Gain/<br>Loss<br>Members |
|-----------|--------------|------------------|------------------------|----------------|--------------------|----------------------|---------------------|--------------------------|-----------------------------|--------------------------|
| 2014-2015 | 8            | 0                | 8                      | 192            | 287                | 44                   | 2                   | 525                      | -354                        | 171                      |
| 2015-2016 | 3            | 0                | 3                      | 256            | 64                 | 11                   | 2                   | 333                      | -210                        | 123                      |
| 2016-2017 | 6            | 0                | 6                      | 573            | 131                | 12                   | 8                   | 724                      | -293                        | 431                      |
| 2017-2018 | 15           | 0                | 15                     | 855            | 443                | 21                   | 4                   | 1323                     | -564                        | 759                      |
| 2018-2019 | 6            | -14              | -8                     | 755            | 221                | 41                   | 10                  | 1027                     | -1306                       | -279                     |
| Average   | 8            | -3               | 5                      | 526            | 229                | 26                   | 5                   | 786                      | -545                        | 241                      |